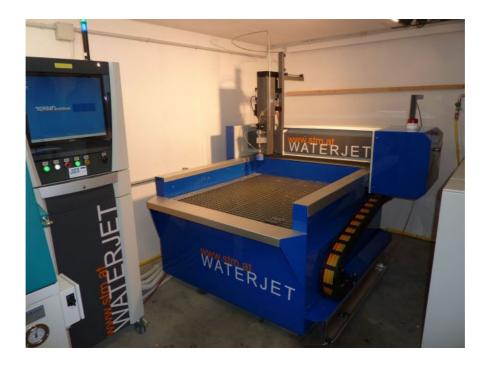

## **WS1010 STANDARD**

Construction date: 12/2010, operating hours: appr. 60h

Working area xyz: 1000 x 1000 x 200 mm

Control unit Rittal with computer and 17" TFT

Servo-control type NUM AXIUM up to 20 m/min

Drive system NUM

CAD/CAM-Software EasyCut

HP-Valve with abrasive cutting head

CNC controlled abrasive dosing system with continuous sand dosing between 0-1000 g/min

Abrasive storage container 250 kg

HP-tubing pump – Cutting head

Safety system

Warranty 1 year or 2000 hours

fully tested

Waterjet cutting system fully tested with new wear and spare parts.

All prices are net prices, ex works, excluding packaging, transport and transport insurance.